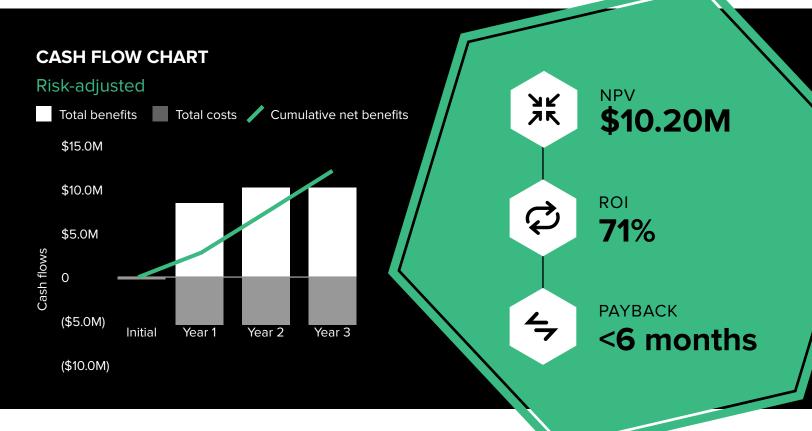

## The Total Economic Impact<sup>™</sup> Of Televerde

After interviews with five representatives from four organizations, Forrester aggregated the data and concluded that Televerde has the following three-year financial impact on a composite organization.